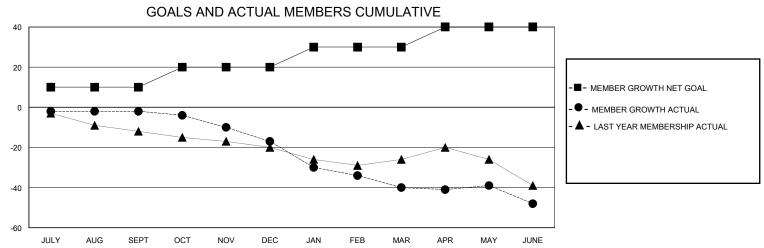

## District 26 M4

Results as of: 6/30/2020

33

15

| GMT:                  |               | LOC       |               |                       | GMT CA                   |                         |                                                    |  |  |
|-----------------------|---------------|-----------|---------------|-----------------------|--------------------------|-------------------------|----------------------------------------------------|--|--|
| Clubs                 |               |           |               | Members               |                          |                         |                                                    |  |  |
| RESULTS FOR 2019-2020 |               |           |               | RESULTS FOR 2019-2020 |                          |                         |                                                    |  |  |
| QUARTER               | NEW CLUB GOAL | NEW CLUBS | DROPPED CLUBS | QUARTER M             | EMBER GROWTH NET<br>GOAL | MEMBER GROWTH<br>ACTUAL | DROPPED<br>MEMBERS ACTUAL<br>(including transfers) |  |  |
| JULY/AUG/SEPT         | 1             | 0         | •             | JULY/AUG/SEPT         |                          | 25                      | 27                                                 |  |  |
| OCT/NOV/DEC           | Ţ             | U         | U             | OCT/NOV/DEC           | 10                       | 13                      | 28                                                 |  |  |

JAN/FEB/MAR

APR/MAY/JUNE

10

10

11

7